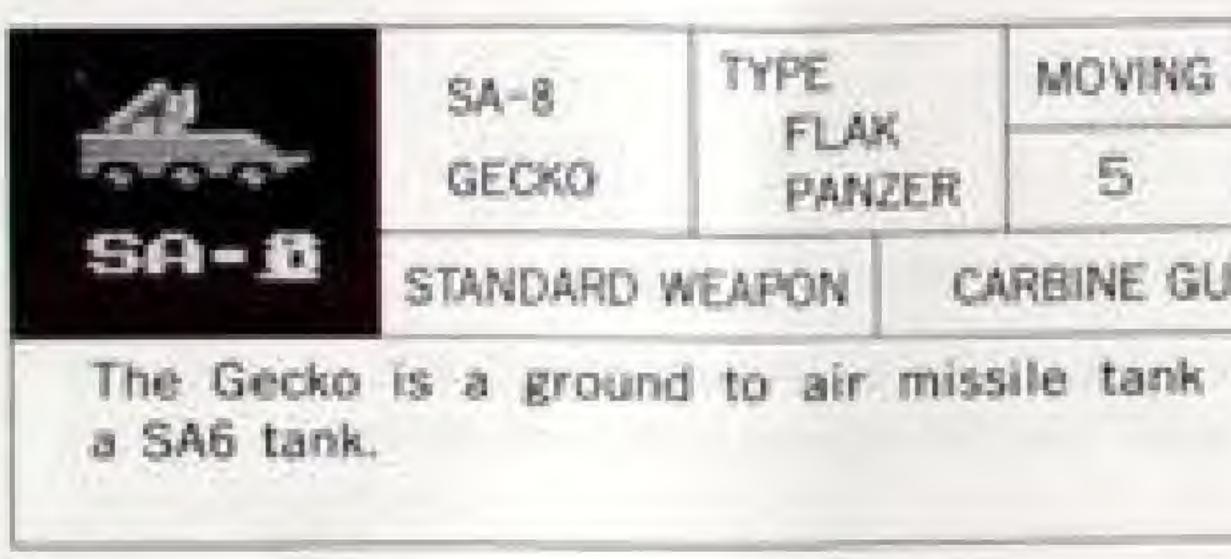

## 1. UNIT TYPES

Both BLUE and RED forces have 18 types of units. Each of these 18 is classified as one of the following:

| Attacker    | Air to Ground    |
|-------------|------------------|
| Fighter     | Air to Air       |
| Helicopter  | Air to Ground    |
| Battle tank | Ground to Ground |
| Flag tank   | Ground to Air    |